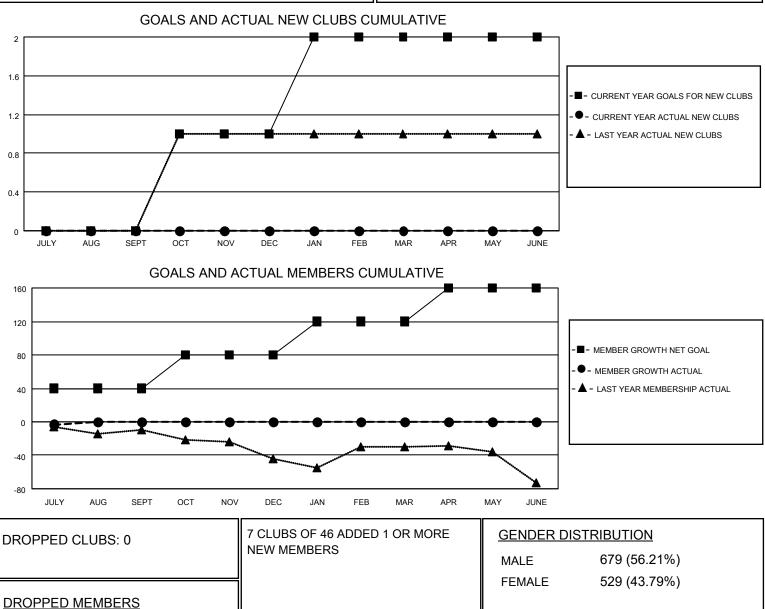

## LOCATION MINNESOTA

District 5M 10

Results as of: 7/31/2020

| Clubs                 |               |           |               | Members               |                        |                         |                                                    |
|-----------------------|---------------|-----------|---------------|-----------------------|------------------------|-------------------------|----------------------------------------------------|
| RESULTS FOR 2020-2021 |               |           |               | RESULTS FOR 2020-2021 |                        |                         |                                                    |
| QUARTER               | NEW CLUB GOAL | NEW CLUBS | DROPPED CLUBS | QUARTER MEM           | BER GROWTH NET<br>GOAL | MEMBER GROWTH<br>ACTUAL | DROPPED<br>MEMBERS ACTUAL<br>(including transfers) |
| JULY/AUG/SEPT         | 0             | 0         | 0             | JULY/AUG/SEPT         | 40                     | 14                      | 17                                                 |
| OCT/NOV/DEC           | 1             | 0         | 0             | OCT/NOV/DEC           | 40                     | 0                       | 0                                                  |
| JAN/FEB/MAR           | 1             | 0         | 0             | JAN/FEB/MAR           | 40                     | 0                       | 0                                                  |
| APR/MAY/JUNE          | 0             | 0         | 0             | APR/MAY/JUNE          | 40                     | 0                       | 0                                                  |